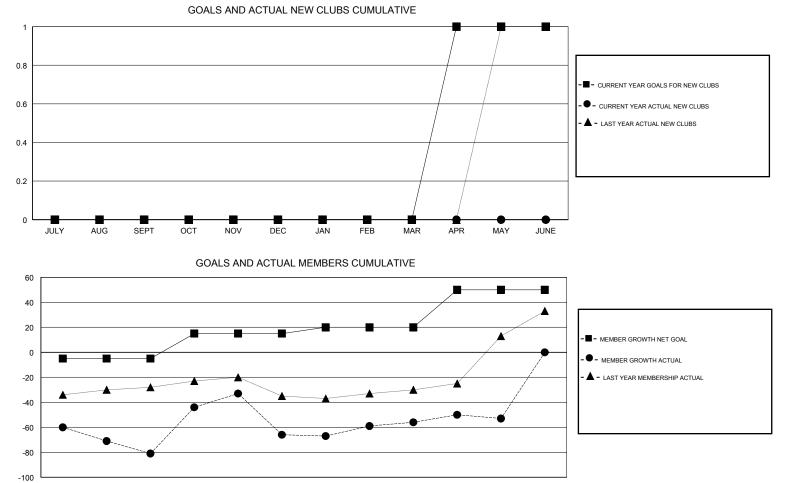

## MONTHLY MEMBERSHIP PROGRESS REPORT

District 33 K

Results as of: 05/31/2018

## GMT CA

| Clubs<br>RESULTS FOR 2017-2018 |   |   |   | Members<br>RESULTS FOR 2017-2018 |    |    |    |
|--------------------------------|---|---|---|----------------------------------|----|----|----|
|                                |   |   |   |                                  |    |    |    |
| JULY/AUG/SEPT                  | 0 | 0 | 0 | JULY/AUG/SEPT                    | -5 | 21 | 92 |
| OCT/NOV/DEC                    | 0 | 0 | 1 | OCT/NOV/DEC                      | 20 | 83 | 65 |
| JAN/FEB/MAR                    | 0 | 0 | 0 | JAN/FEB/MAR                      | 5  | 46 | 28 |
| APR/MAY/JUNE                   | 1 | 0 | 0 | APR/MAY/JUNE                     | 30 | 36 | 31 |

JULY AUG SEPT OCT NOV DEC JAN FEB MAR APR MAY JUNE

| DROPPED CLUBS: 1        |           | 33 CLUBS OF 48 ADDED 1 OR MORE<br>NEW MEMBERS | <u>GENDER DISTRIBUTION</u><br>MALE 1,215 (65.46%)<br>FEMALE 641 (34.54%) |  |
|-------------------------|-----------|-----------------------------------------------|--------------------------------------------------------------------------|--|
| DROPPED MEMBERS         |           |                                               | Women Percentage Fiscal Year Goal: 20%                                   |  |
| DECEASED                | 24        | CLICK HERE FOR CUMULATIVE                     | TOTAL FAMILY UNIT MEMBERS                                                |  |
| CLUB CANCELLED<br>OTHER | 11<br>181 | MEMBERSHIP DATA                               | FAMILY MEMBERS PAYING HALF<br>DUES                                       |  |
| TOTAL                   | 216       |                                               |                                                                          |  |